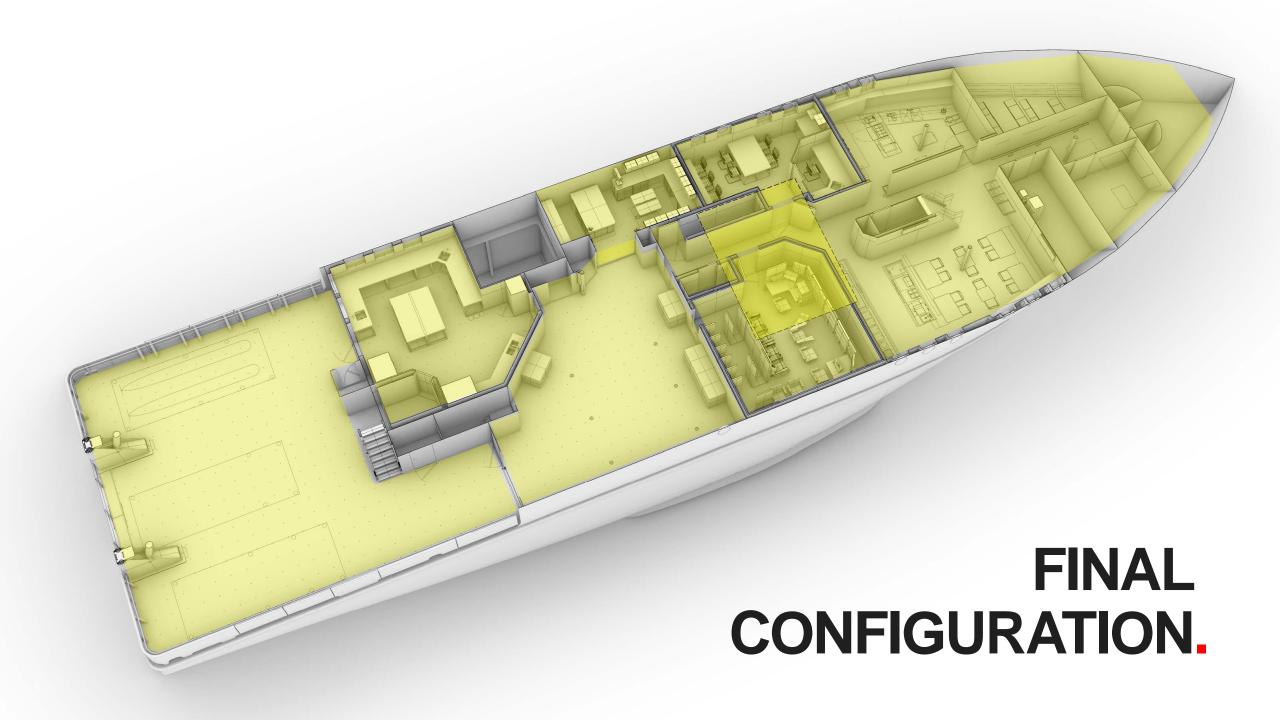

### STRUCTURAL & MECHANICAL TRANSFORMATIONS.

**PROPULSION** 

MAIN MACHINERY ROOM

Foundations Prior to Launch Block Phase Complete

Foundations Prior to Launch Block Phase Complete

Foundations Prior to Launch Block Phase Complete

#### **WET LAB**

Hoods, freezers, science SW (ambient & chilled)