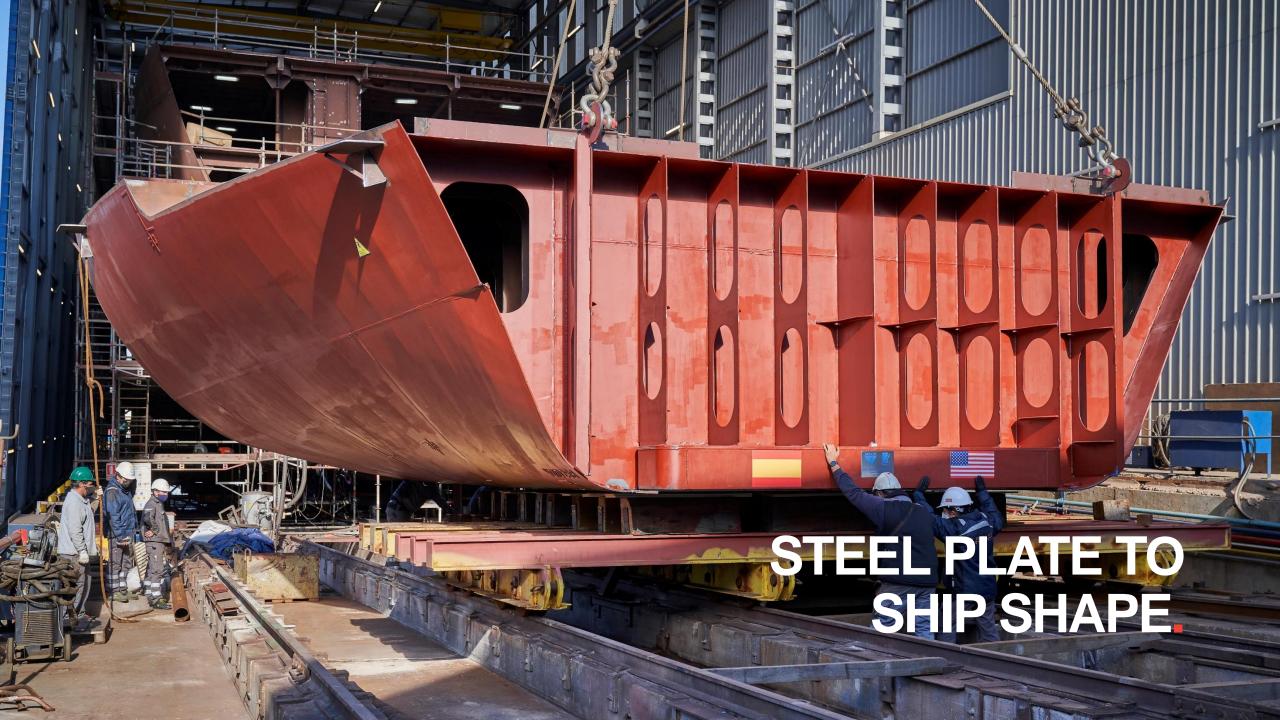

### HOW TO BUILD A CUSTOM SHIP?

### STRUCTURAL & MECHANICAL TRANSFORMATIONS.

**PROPULSION** 

MAIN MACHINERY ROOM

Foundations Prior to Launch Block Phase Complete

Foundations Prior to Launch Block Phase Complete

Foundations Prior to Launch Block Phase Complete