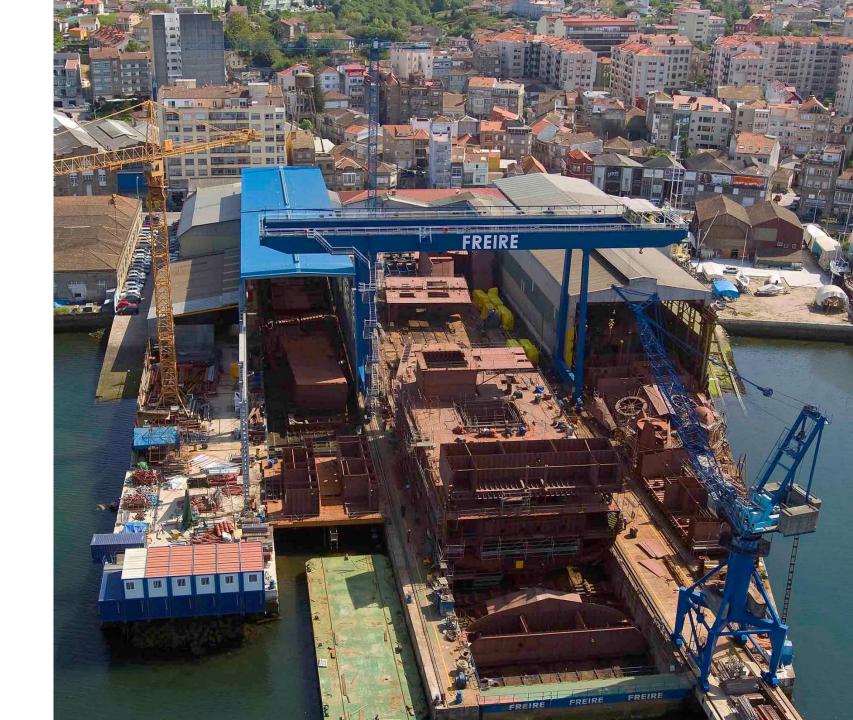

#### WHERE?

- Freire Shipyard in Vigo,
   Spain
- Founded in 1895
- Experience with:
- ✓ DNV, BV, LR
- ✓ ICES 209, SILENT R,
  SILENT A, SPS, DP,
  POLAR CLASS, POLAR
  CODE, CLEAN DESIGN,
  CYBERSECURE...